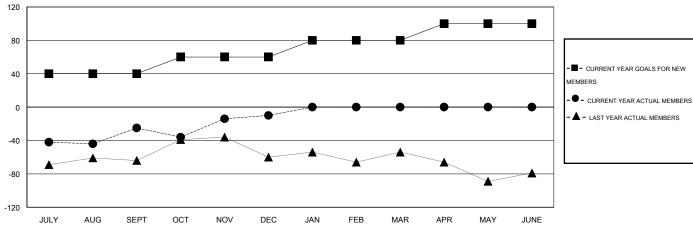

## GOALS AND ACTUAL MEMBERS CUMULATIVE

| DROPPED CLUBS: 0 |     | 19 CLUBS OF 46 ADDED 1 OR MORE        | GENDER DISTRIBUTION   |              |     |
|------------------|-----|---------------------------------------|-----------------------|--------------|-----|
|                  |     | NEW MEMBERS                           | MALE                  | 722 (58.79%) |     |
|                  |     |                                       | FEMALE                | 506 (41.21%) |     |
| DROPPED MEMBERS  |     |                                       |                       |              |     |
| DECEASED         | 11  |                                       |                       |              |     |
| CLUB CANCELLED   | 0   | CLICK HERE FOR HEALTH ASSESSMENT DATA | FAMILY UNIT MEMBERS   |              | 161 |
| OTHER            | 107 |                                       | HEAD OF HOUSEHOLD     |              | 75  |
| TOTAL 118        |     |                                       | NON-HEAD OF HOUSEHOLD |              | 86  |